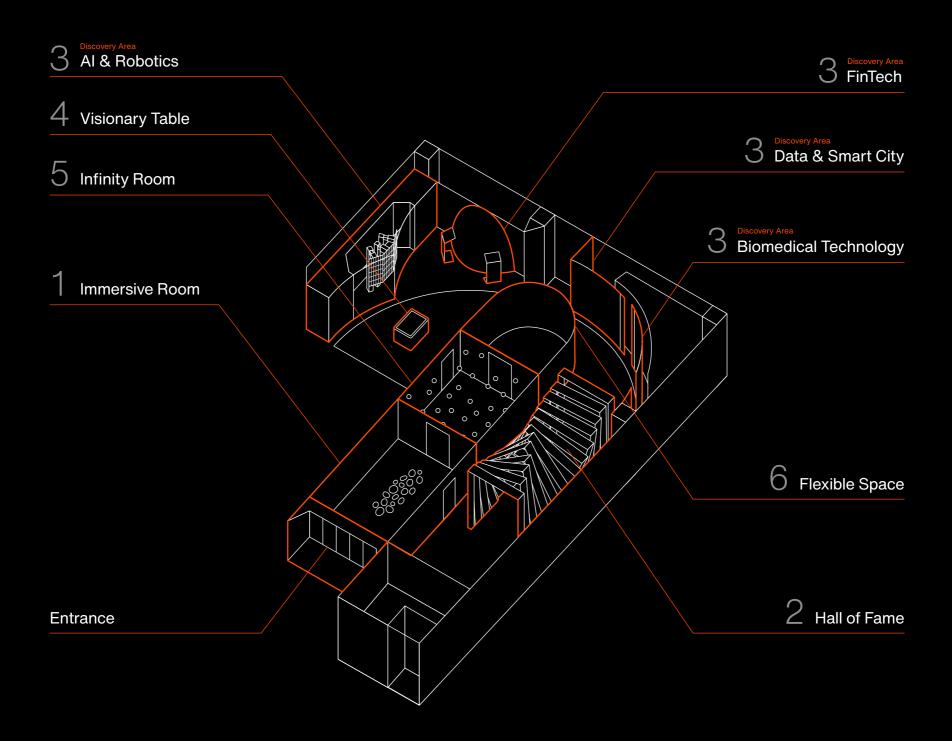

## EXPERIENCE CENTRE

OPENING HOURS 9am – 6pm (Mon – Fri)

#### LOCATION

G/F, Core Building 2 (1W), 1 Science Park West Avenue, Hong Kong Science Park

Advanced reservation required

SCOVER WHERE INOVATION STARTS

#### THIS TECHNOLOGY-EMPOWERED COLLECTIVE MASTERPIECE PRESENTS:

370+m<sup>2</sup>

of immersive I&T experience

300+
tech components

powering **30+ multimedia and interactive exhibits** that narrate stories about Hong Kong's I&T ecosystem and HKSTP's role

zones

for an inspirational, visionary and interactive journey

The collective achievements and evolving innovations and technologies of our partner companies

## 6 FLEXIBLE SPACE

This special flexible shared space for inspiration and co-creation is set up for partner companies and the larger I&T community to spark ideas, explore potential opportunities, collaborate and realize visions. A perfect space ideal for small group meetings, customer engagement and networking.